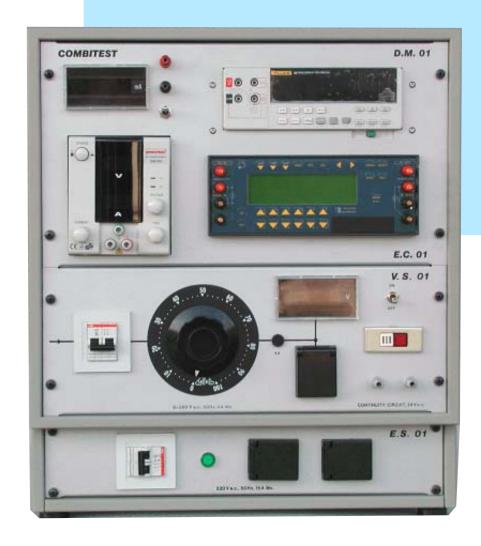

# COMBITEST

#### PANEL D.M. 01 (Digital measurements)

- n. 1 digital gauge 0/200 mA, 3 1/2 digit, precision 0.1%
- n. 1 digital multimeter 5 digit Fluke or an equivalent one, precision 0.05%.

**MicroCal 200+** is used for calibrating thermoelements and electrical signals and it has the following characteristics:

- -Generation and reading of all types of standardised thermocouples and RTD J/K/T/R/S/B/C/G/D/U/L/N/E/F
- PT100 / PT200 / PT500 / PT1000 / Cu10 / Cu100 / Ni100 / Ni120
- Reading and generation of mV, V, mA, Ohm
- Graphic display with a diode matrix
- Overall precision is higher than 0.05%.

#### n. 1 stabilised feeder

Range 0/60 V cc, 0/1 A fitted with voltage and current regulation; reading by digital V/A instrument. Protection against short-circuit and overload.

#### PANEL V.S. 01 (Variable supply 0/260 V ~)

- n. 1 Continuity test buzzer (24 V a.c.)
- n. 1 magnetic-thermal switch
- n. 1 variac 0/260 V ,60 Hz: Mx 4 A
- n. 1 voltage digital indicator: 0/300 V 3 digit, precision 0.5%
- n. 1 socket, type Shuko

#### PANEL E.S. 01

n. 1 automatic switch

n. 2 sockets, type Shuko, 16 A - 230 V, 50 Hz.

Other models of panels available by request.