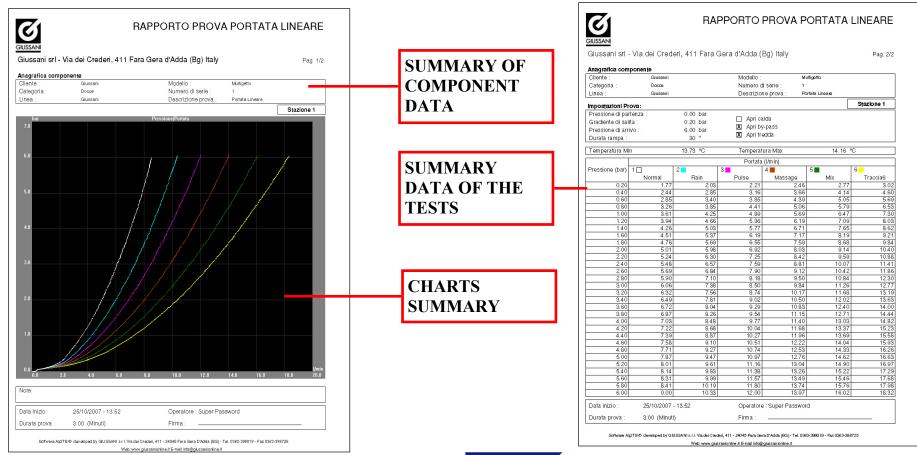

### **Example of test report:**

| 2.801          | 5.90                                          | 7.101 | 8.18    | 9.501 | 10.84 | 12.30 |
|----------------|-----------------------------------------------|-------|---------|-------|-------|-------|
| 3.00           | 6.06                                          | 7.38  | 8.50    | 9.84  | 11.26 | 12.77 |
| 3.20           | 6.32                                          | 7.56  | 8.74    | 10.17 | 11.68 | 13.19 |
| 3.40           | 6.4.9                                         | 7.81  | 9.02    | 10.50 | 12.02 | 13.63 |
| 3.60           | 6.72                                          | 8.04  | 9.29    | 10.83 | 12.40 | 14.00 |
| 3.80           | 6.87                                          | 8.26  | 9.54    | 11.15 | 12.71 | 14.44 |
| 4.00           | 7.03                                          | 8.48  | 9.77    | 11.40 | 13.03 | 14.82 |
| 4.20           | 7.22                                          | 8.68  | 10.04   | 11.68 | 13.37 | 15.23 |
| 4.40           | 7.39                                          | 8.87  | 10.27   | 11.96 | 13.69 | 15.58 |
| 4.60           | 7.58                                          | 9.10  | 10.51   | 12.22 | 14.04 | 15.93 |
| 4.80           | 7.71                                          | 9.27  | 10.74   | 12.53 | 14.33 | 16.26 |
| 5.00           | 7.87                                          | 9.47  | 10.97   | 12.76 | 14.62 | 16.63 |
| 5.20           | 8.01                                          | 9.61  | 11.16   | 13.04 | 14.90 | 16.97 |
| 5.40           | 8.14                                          | 9.83  | 11.38   | 13.26 | 15.22 | 17.29 |
| 5.60           | 8.31                                          | 9.99  | 11.57   | 13.49 | 15.46 | 17.68 |
| 5.80           | 8.41                                          | 10.19 | 11.80   | 13.74 | 15.76 | 17.98 |
| 6.00           | 0.00                                          | 10.33 | 12.00   | 13.97 | 16.02 | 18.32 |
| Data inizio :  | 25/10/2007 - 13:52 Operatore : Super Password |       |         |       |       |       |
| Durata prova : | 3:00 (Minuti)                                 |       | Firma : |       |       |       |

The final report contains, in addition to a summary of the graphs, a numeric summary in table format of the data collected. The parameters for the generation of the table can be customised during test setting.