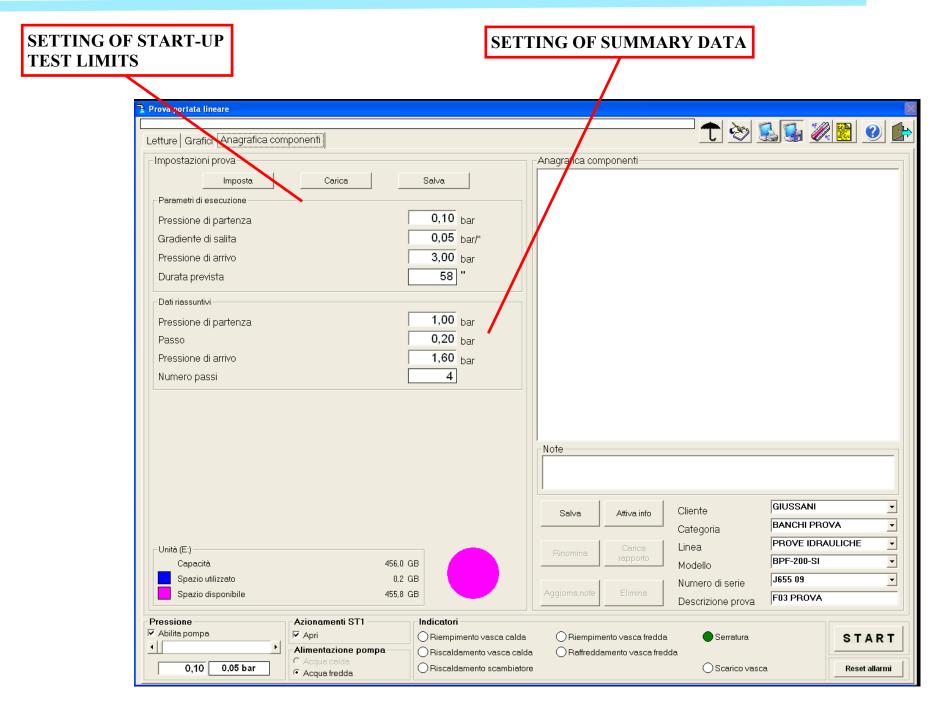

## Setting of test parameters:

The final report contains, in addition to a summary of the graphs, a numeric summary in table format of the data collected. The parameters for the generation of the table can be customised during test setting.