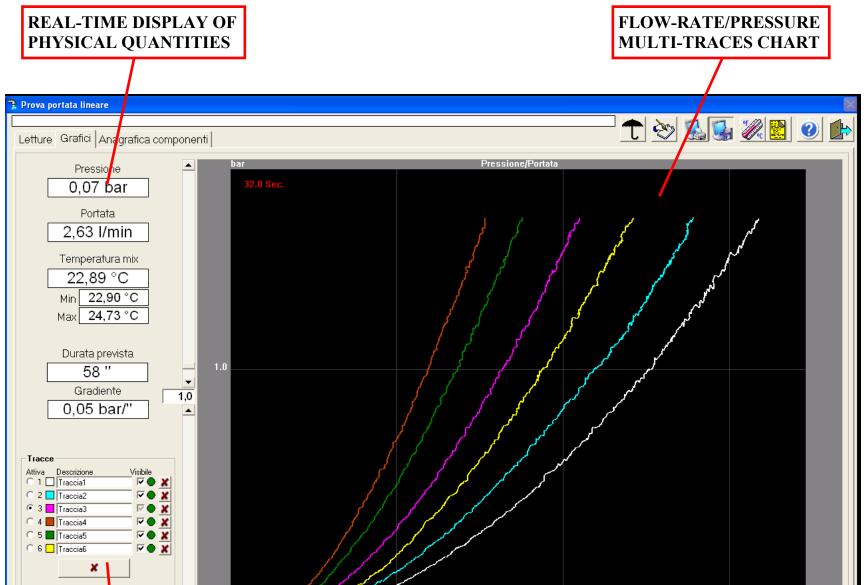

The computer measures the flow-rate variation as a function of the supply pressure.

Up to 6 tests can be viewed on the same chart and repeated, changing the position of the mechanism or the component under test.

MANAGEMENT OF THE ACQUIRED TRACES