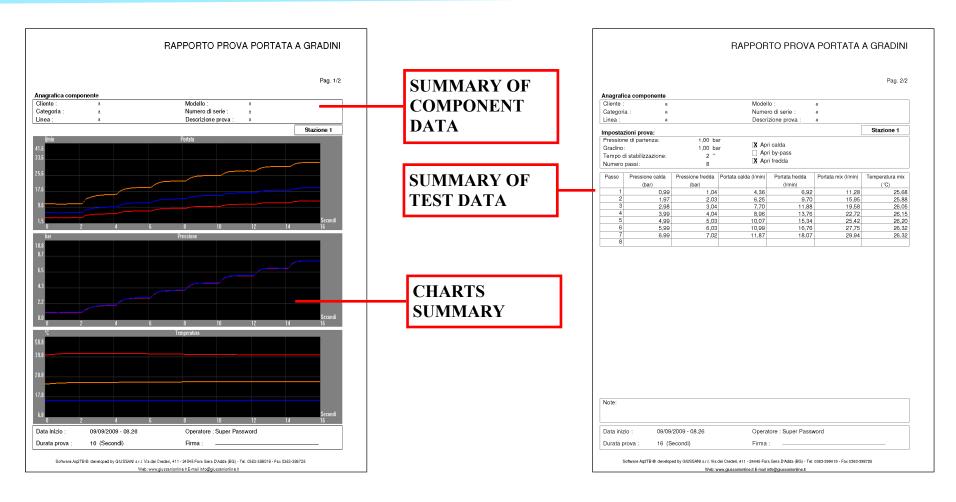

are for automatic step flow-rate test with adjustable pressure slope and final tabulation of hot, cold and mixed water flow-rate, pressure and temperature.

The software makes it possible to verify the flow-rate of the device under test at various pressure.

The operator enters the initial pressure value, the pressure jump at each step and the stabilisation time between one step and the next.

Using these parameters, the software operates automatically and displays the graphs of pressure and temperature for cold and hot lines, and displays the temperature and the flow-rate of the mixed water.

Main Standards reference: EN 200 cap. 10 - EN 817 cap. 10.6 - EN 1111 cap. 10.5



SETTING OF TEST PARAMETERS: STARTING PRESSURE, PRESSURE STEP AND STABILISATION TIME



## Example of final report:



## GIUSSANI S.r.I.

Via dei Crederi, 411 24045 Fara Gera d'Adda (BG) - Italy Tel.: 0363/399019 - Fax.: 0363/398725

www.giussanionline.it E-mail: info@giussanionline.it