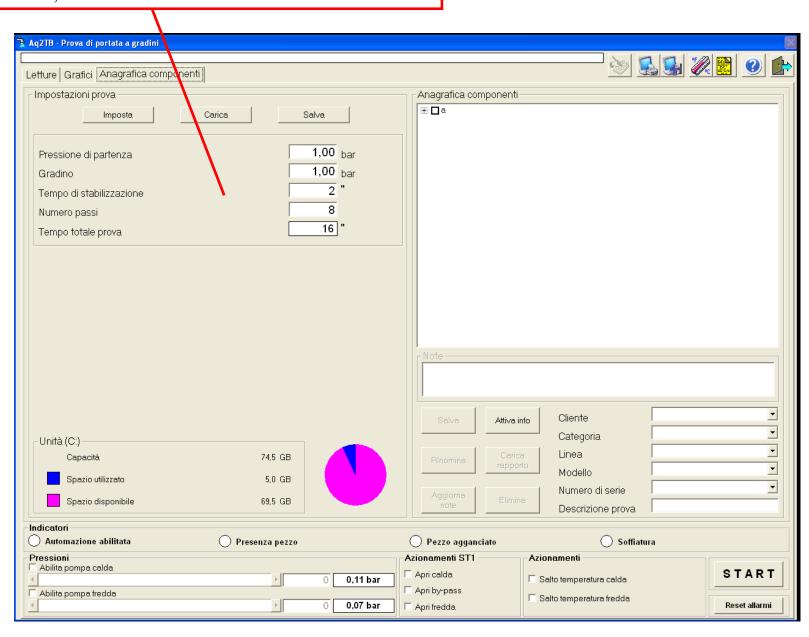

The operator enters the initial pressure value, the pressure jump at each step and the stabilisation time between one step and the next.

Using these parameters, the software operates automatically and displays the graphs of pressure and temperature for cold and hot lines, and displays the temperature and the flow-rate of the mixed water.

Main Standards reference: EN 200 cap. 10 - EN 817 cap. 10.6 - EN 1111 cap. 10.5

SETTING OF TEST PARAMETERS: STARTING PRESSURE, PRESSURE STEP AND STABILISATION TIME