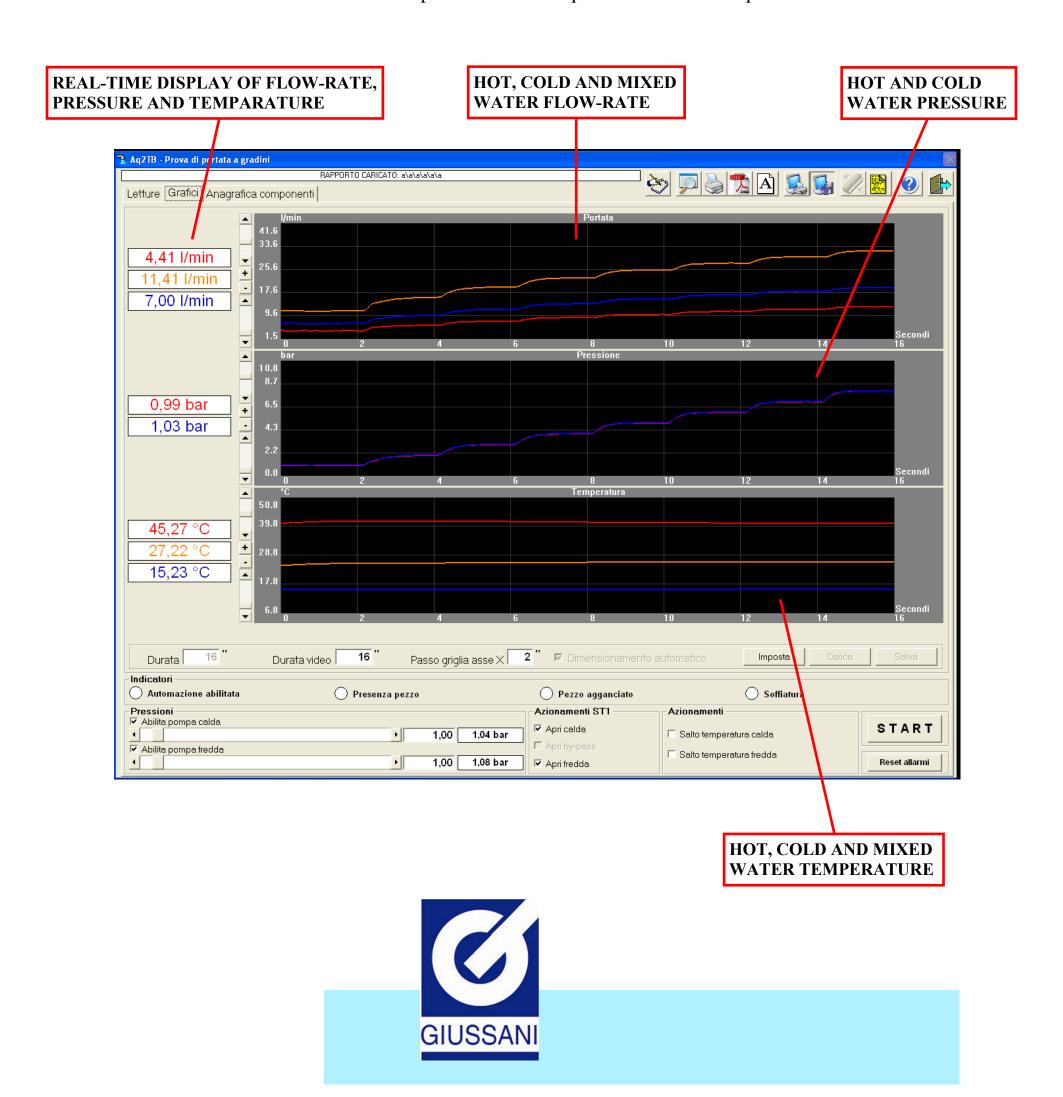

## **AQ2TB-FLOW-STEP**

Software for automatic step flow-rate test with adjustable pressure slope and final tabulation of hot, cold and mixed water flow-rate, pressure and temperature.

The software makes it possible to verify the flow-rate of the device under test at various pressure.

The operator enters the initial pressure value, the pressure jump at each step and the stabilisation time between one step and the next.

Using these parameters, the software operates automatically and displays the graphs of pressure and temperature for cold and hot lines, and displays the temperature and the flow-rate of the mixed water.

Main Standards reference: EN 200 cap. 10 - EN 817 cap. 10.6 - EN 1111 cap. 10.5

SETTING OF TEST PARAMETERS: STARTING PRESSURE, PRESSURE STEP AND STABILISATION TIME